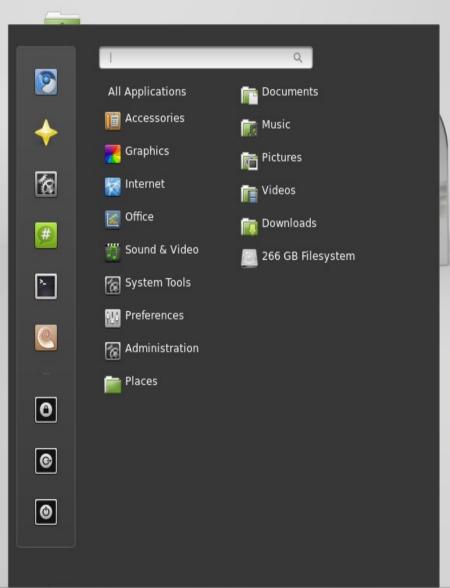

# Software developed by Linux Mint

- Software Manager
- Update Manager
- Main Menu
- Backup tool
- Upload Manager
- Domain Blocker
- Desktop Settings
- Welcome screen
- Mint Gnome Shell Extensions
- Cinnamon

### **Features**

- Desktop effects, including animations and transition effects
- A movable panel equipped with a main menu, launchers, a window list and the system tray
- Various extensions
- Applets that appear on the panel
- Overview with functions similar to that in GNOME Shell
- Settings editor for easy customization. It can customize:
  - The panel
  - The calendar
  - Themes
  - Desktop effects
  - Applets
  - Extensions